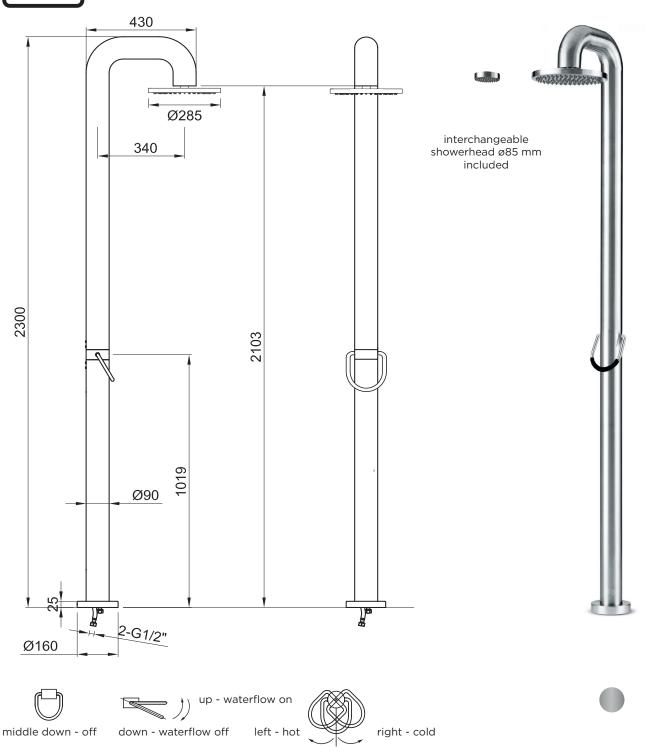

## JEE-O fatline shower 01 specifications

Article code:

200-6100

Brushed

Material:

erial: Stainless Steel r316

Cleaning instructions:

download JEE-O shower and taps manual on our website: www.jee-o.com

Cartridge:

Kerox ceramic mixing mechanism (35mm), item code 005-0101

Interchangeable shower heads

ø285mm/127 nozzles, item code 200-6140 ø85mm/ 78 nozzles, item code 200-6120

Flow at water of 38°C /100,4°F.

12l p/m at 3bar pressure

Connection:

Thread:

2 x G ½" (ø15mm / 0.6") nylon<sup>(out)</sup>/epdm<sup>(in)</sup> flexhose with stainless steel swivel British Standard Pipe (BSP)

Dimension package: L 161 x W 27 W 66 x H 24 cm Total weight: 16,7 kg Package weight: 3,2 kg

Package weight: 3,2 k Placing on a water-tight floor

7 year warranty - The general conditions can be found on our website: www.jee-o.com/downloads

HS code: 84818011900

Approvals: SLS BS EN 817, SS 375, AS/NZS 4020, BS EN