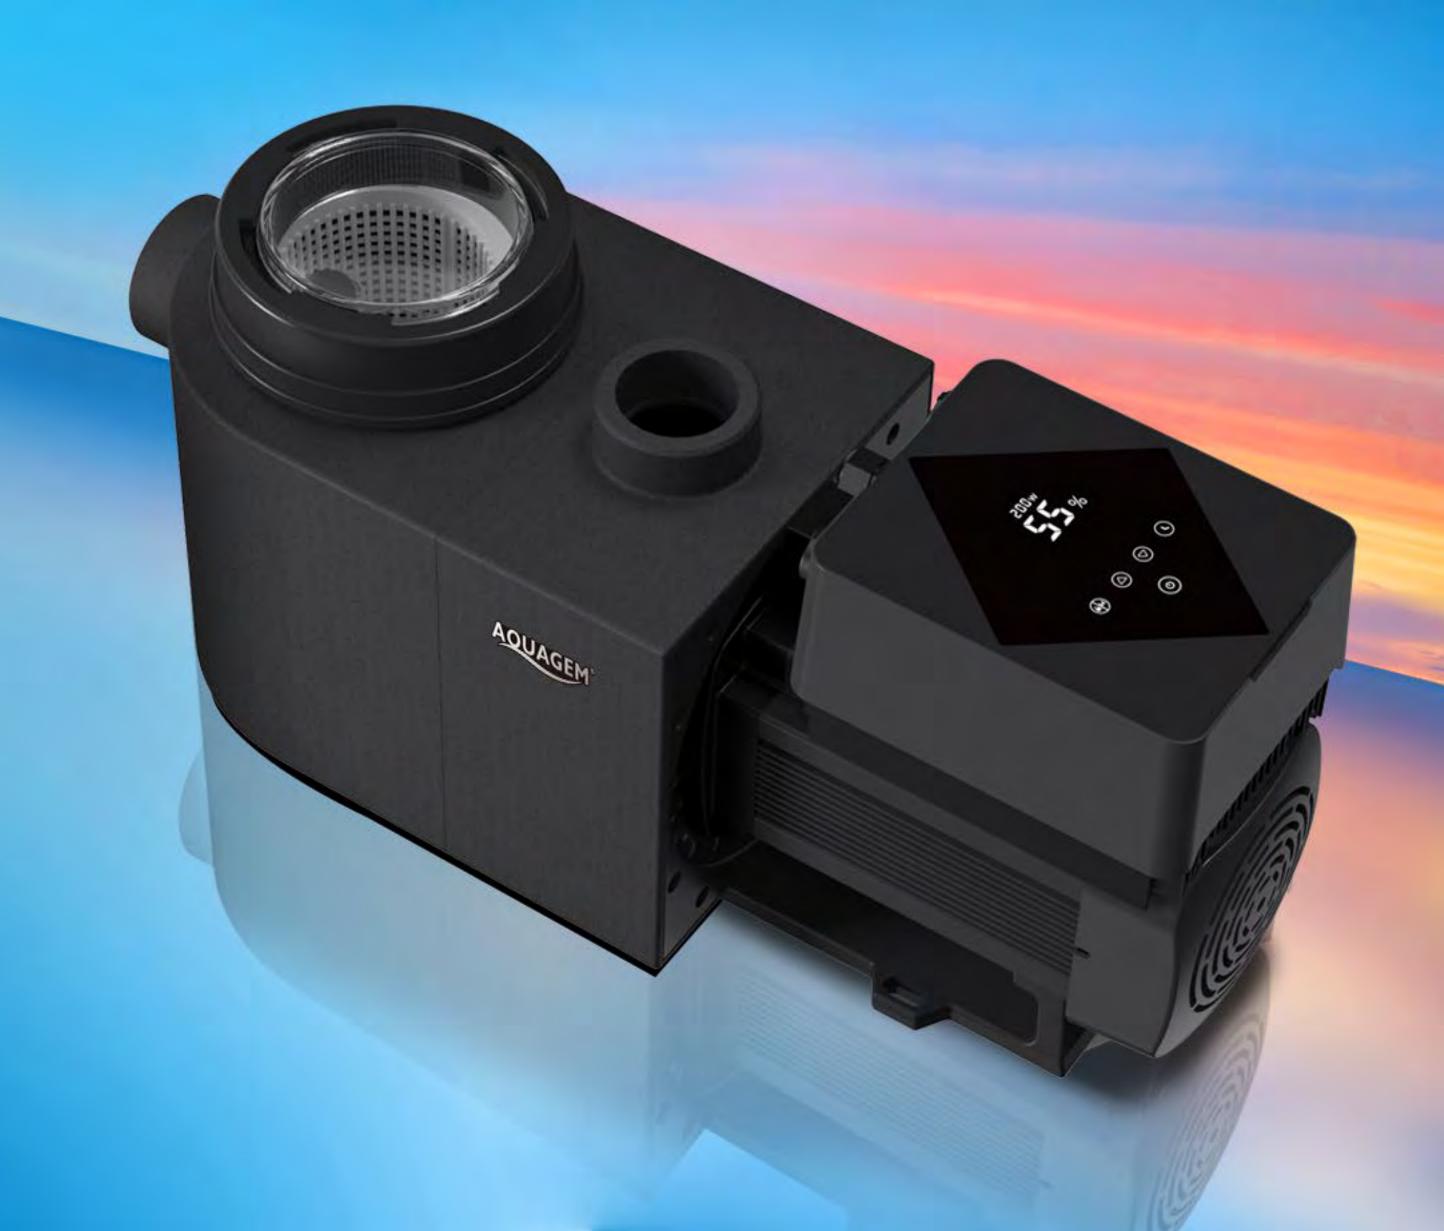

# INVERTER FOR SAVING

**INVERSTAR** 

# Inverter Technology

Thanks to inverter technology, the motor speed can be controlled precisely by 1 round. When users need a backwash, the pump can run at 100% capacity; For daily filtration demand, which needs small flow rate, the pump can run at low capacity, which is extremely quiet and energy efficient; The life span is also longer due to Aquagem inverter tech.

## Intuitive Touch Screen Controller