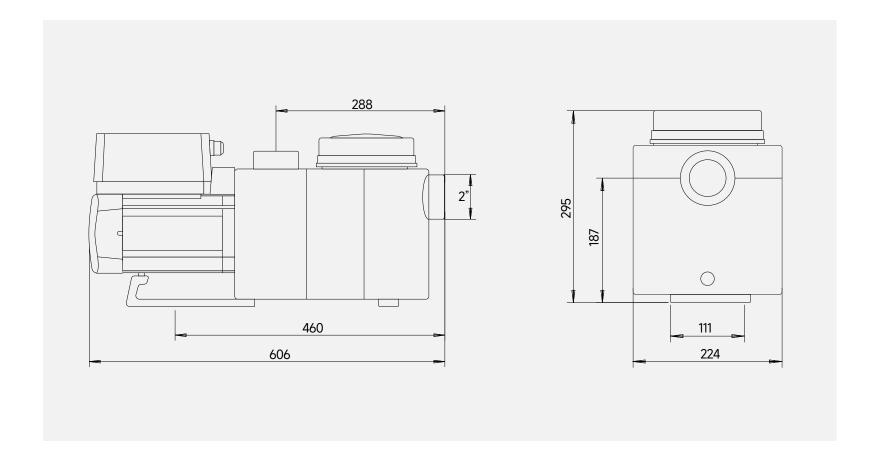

## **Overall Dimension**

| Model       | Packing Dimension (mm) |  |  |  |
|-------------|------------------------|--|--|--|
| IA18 / IA23 | 648*270*340            |  |  |  |