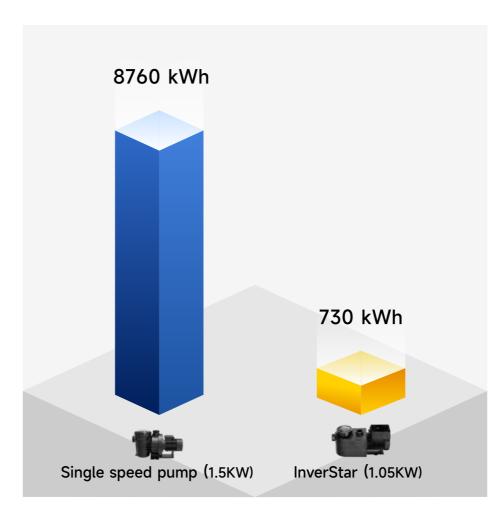

# Up to 12 Times Energy Saving

One year save energy: 8030 kWh

Assumption: A 4 season pool size averagely run 16 hours in 365 days. Electricity price is €0.25/kwh.