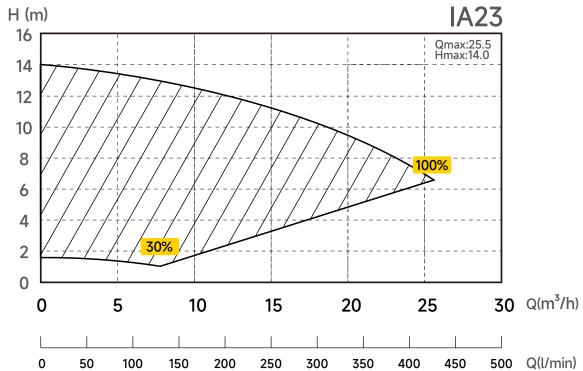

## **Technical Parameter**

| Model | Advised pool volume (m³) | P1 (kW) | Voltage (V/Hz) | Qmax<br>(m³/h) | Hmax<br>(m) | Circulation Flow (m³/h) | (Max) |
|-------|--------------------------|---------|----------------|----------------|-------------|-------------------------|-------|
|       |                          |         |                |                |             | 8m                      | 10m   |
| IA18  | 30~50                    | 0.77    | 220~240/ 50/60 | 23.0           | 17.0        | 16.5                    | 13.5  |
| IA23  | 40~70                    | 1.10    |                | 26.0           | 19.0        | 22.5                    | 19.0  |

## Performance Curve