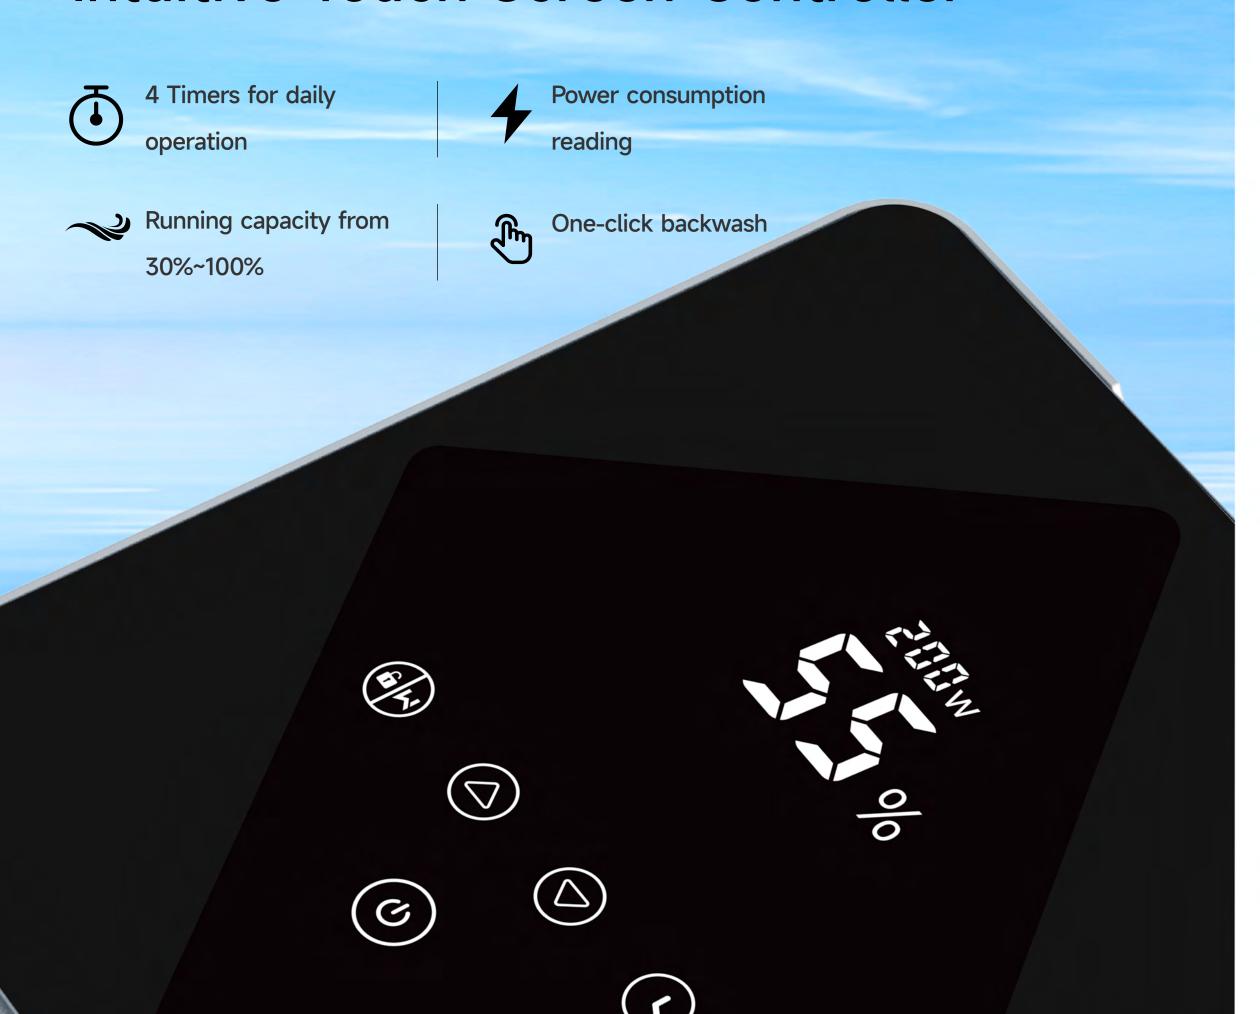

# INVERTER FOR SAVING

**INVERSTAR** 



# Inverter Technology

Thanks to inverter technology, the motor speed can be controlled precisely by 1 round. When users need a backwash, the pump can run at 100% capacity; For daily filtration demand, which needs small flow rate, the pump can run at low capacity, which is extremely quiet and energy efficient; The life span is also longer due to Aquagem inverter tech.

# Up to 12 Times Energy Saving

One year save energy: 8030 kWh









Assumption: A 4 season pool size averagely run 16 hours in 365 days. Electricity price is €0.25/kwh.

## Noise Down to 36dB





## Intuitive Touch Screen Controller



### Other Features



#### Special Volute hydraulic design

For increased efficiency and to reach extreme silence performance



#### **Superior PMS motor**

Delivers maximum energy efficiency and more reliable



#### **External control optional**

To control your pump anywhere anytime



#### WIFI optional

The pump can be controlled at anytime, anywhere

## **Technical Parameter**

| Model | Advised pool volume (m³) | P1 (kW) | Voltage (V/Hz) | Qmax<br>(m³/h) | Hmax<br>(m) | Circulation Flow (m³/h) | (Max) |
|-------|--------------------------|---------|----------------|----------------|-------------|-------------------------|-------|
|       |                          |         |                |                |             | 8m                      | 10m   |
| IA18  | 30~50