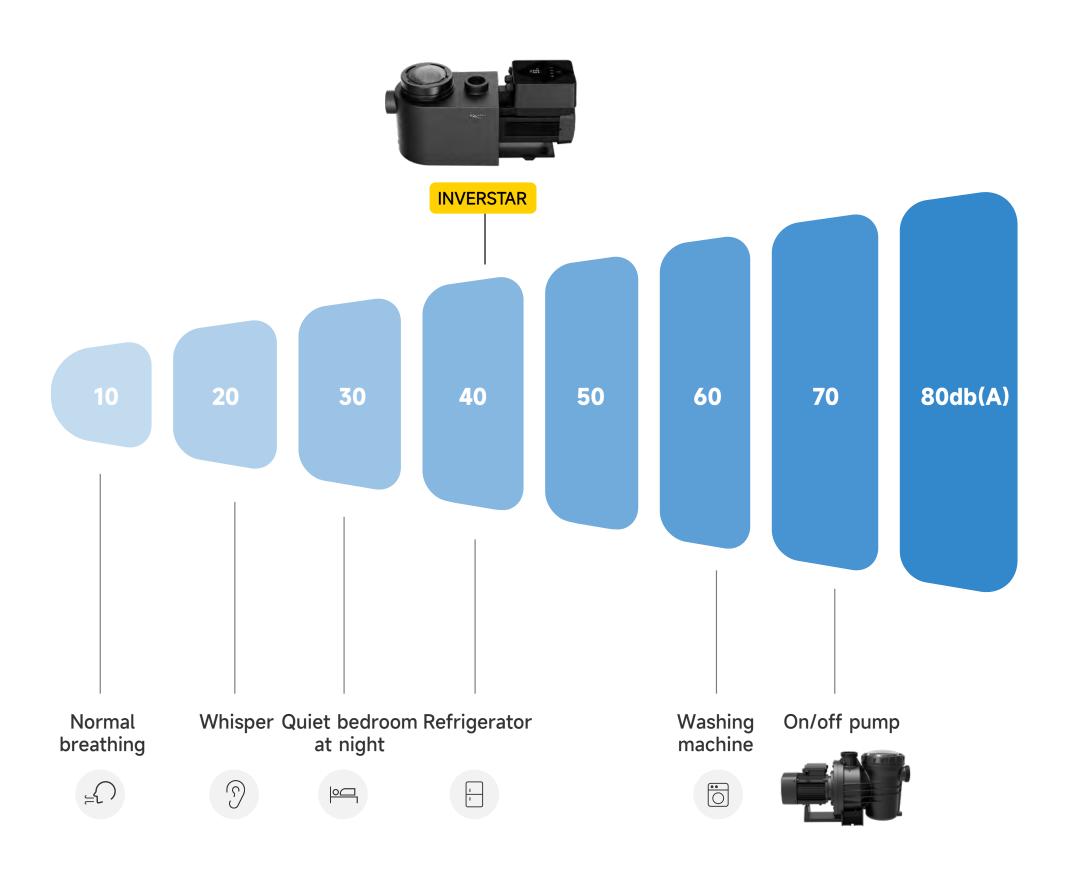

# INVERTER FOR SAVING

**INVERSTAR** 



# Inverter Technology

Thanks to inverter technology, the motor speed can be controlled precisely by 1 round. When users need a backwash, the pump can run at 100% capacity; For daily filtration demand, which needs small flow rate, the pump can run at low capacity, which is extremely quiet and energy efficient; The life span is also longer due to Aquagem inverter tech.

# Up to 12 Times Energy Saving

One year save energy: 8030 kWh









Assumption: A 4 season pool size averagely run 16 hours in 365 days. Electricity price is €0.25/kwh.

## Noise Down to 36dB





## Intuitive Touch Screen Controller



### Other Features



#### Special Volute hydraulic design

For increased efficiency and to reach extreme silence performance



#### **Superior PMS motor**

Delivers maximum energy efficiency and more reliable



#### **External control optional**

To control your pump anywhere anytime



#### WIFI optional

The pump can be controlled at anytime, anywhere

## **Technical Parameter**

| Model | Advised pool volume (m³) | P1 (kW) | Voltage (V/Hz) | Qmax<br>(m³/h) | Hmax<br>(m) | Circulation Flow (m³/h) | (Max) |
|-------|--------------------------|---------|----------------|----------------|-------------|-------------------------|-------|
|       |                          |         |                |                |             | 8m