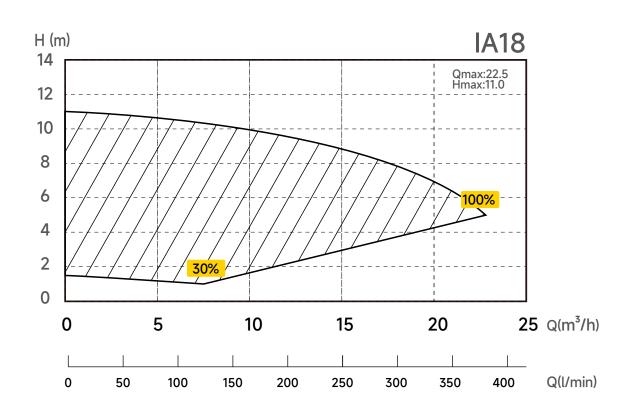

## **Technical Parameter**

| Model | Advised pool volume (m³) | P1 (kW) | Voltage (V/Hz) | Qmax<br>(m³/h) | Hmax<br>(m) | Circulation Flow (m³/h) | (Max) |
|-------|--------------------------|---------|----------------|----------------|-------------|-------------------------|-------|
|       |                          |         |                |                |             | 8m                      | 10m   |
| IA18  | 30~50                    | 0.77    | 220~240/ 50/60 | 23.0           | 17.0        | 16.5                    | 13.5  |
| IA23  | 40~70                    | 1.10    |                | 26.0           | 19.0        | 22.5                    | 19.0  |

## Performance Curve