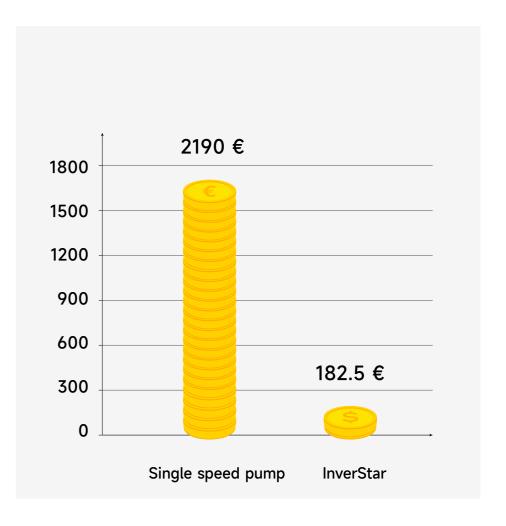

# Up to 12 Times Energy Saving

One year save energy: 8030 kWh

Assumption: A 4 season pool size averagely run 16 hours in 365 days. Electricity price is €0.25/kwh.